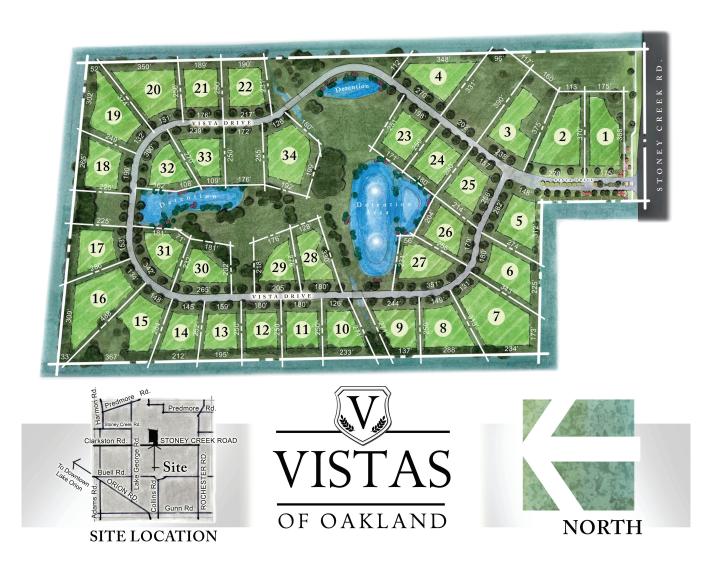

## COMMUNITY SITEMAP

Vistas of Oakland

Revised 1/1/23 | 13001 23 Mile Road, Suite 200, Shelby Township, MI 48315 | info@CranbrookCustomHomes | CranbrookCustomHomes.com

This artist's rendering is for illustrative purposes only. All dimensions are approximate. All features and amenities depicted, including landscaping, trees, water bodies, rivers, ponds, ditches, playgrounds, swimming pools, recreational facilities, pathways, sidewalks, etc., whether natural or manmade, may or may not be built and are not guaranteed by the developer or builder. Please contact the Sales Manager for specific information on community features and amenities and exact home site dimensions.