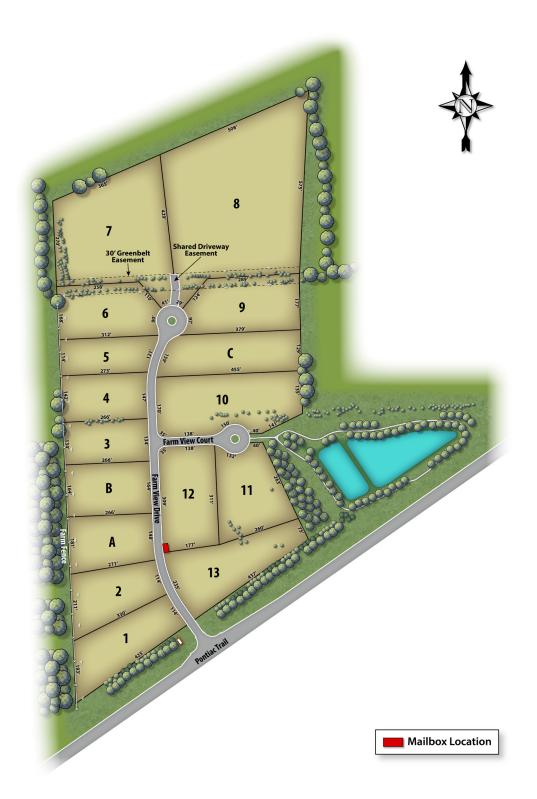

Revised 3/22/24 | 13001 23 Mile Road, Suite 200, Shelby Township, MI 48315 | info@CranbrookCustomHomes | CranbrookCustomHomes.com

This artist's rendering is for illustrative purposes only. All dimensions are approximate. All features and amenities depicted, including landscaping, trees, water bodies, rivers, ponds, ditches, playgrounds, swimming pools, recreational facilities, pathways, sidewalks, etc., whether natural or manmade, may or may not be built and are not guaranteed by the developer or builder. Please contact the Sales Manager for specific information on community features and amenities and exact home site dimensions.