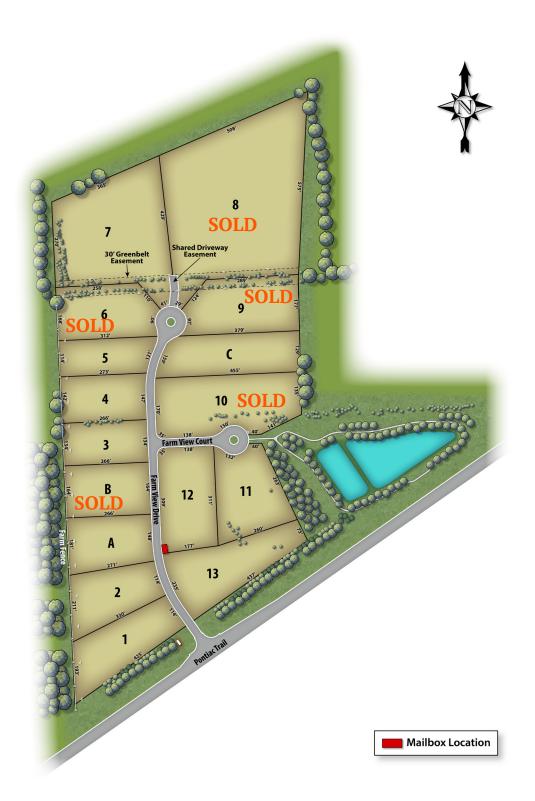

Revised 6/3/25 | 13001 23 Mile Road, Suite 200, Shelby Township, MI 48315 | info@CranbrookCustomHomes | CranbrookCustomHomes.com

This artist's rendering is for illustrative purposes only. All dimensions are approximate. All features and amenities depicted, including landscaping, trees, water bodies, rivers, ponds, ditches, playgrounds, swimming pools, recreational facilities, pathways, sidewalks, etc., whether natural or manmade, may or may not be built and are not guaranteed by the developer or builder. Please contact the Sales Manager for specific information on community features and amenities and exact home site dimensions.