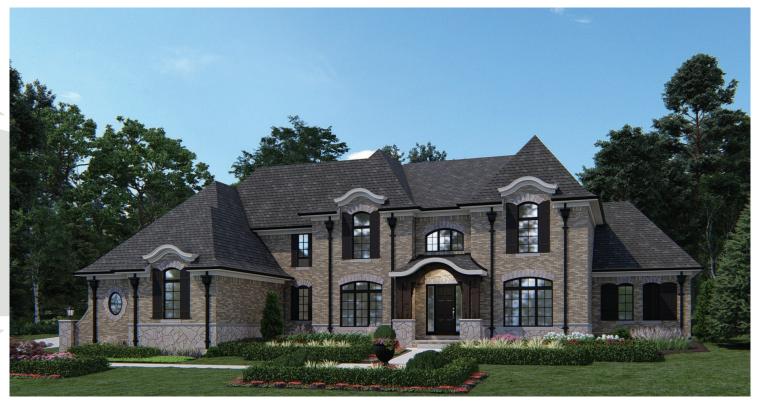

## THE BEAUCAIRE 4,330-5,084 Sq. Ft. | 4 Bedrooms | 3.5 Baths

FRENCH COUNTRY

FRENCH COLONIAL\*

EUROPEAN ECLECTIC

Revised 1/1/23 | 13001 23 Mile Road, Suite 200, Shelby Township, MI 48315 | info@CranbrookCustomHomes | CranbrookCustomHomes.com