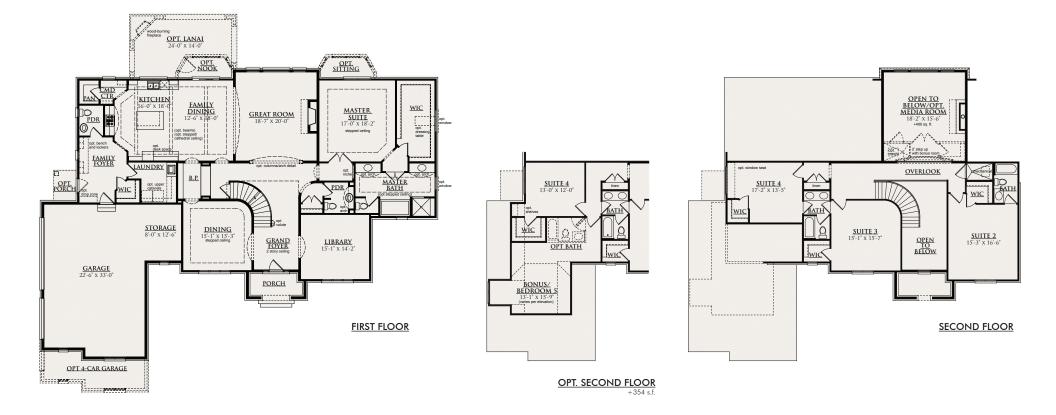

## THE BEAUCAIRE 4,330-5,084 Sq. Ft. | 4 Bedrooms | 3.5 Baths

FRENCH COUNTRY

FRENCH COLONIAL\*

EUROPEAN ECLECTIC

Revised 1/1/23 | 13001 23 Mile Road, Suite 200, Shelby Township, MI 48315 | info@CranbrookCustomHomes | CranbrookCustomHomes.com

This depiction represents an artist's conception of the elevation and floor plan and is not intended to be an exact representation or show specific detailing. Plans remain subject to change without notice. Drawings are not to scale. All measurements shown are approximate and not necessarily to scale. Location, size and construction of doors, windows, wall, replaces and any other items depicted may vary depending on elevation preference or choice of options and are subject to change without notice. Some options and elevations shown may not be available in every neighborhood; see Sales Manager for details. Due to normal construction tolerances, the room sizes shown may vary slightly. The Builder may change home design, materials, features and methods of construction without prior notice. Model homes may contain some optional features not available through the Builder.