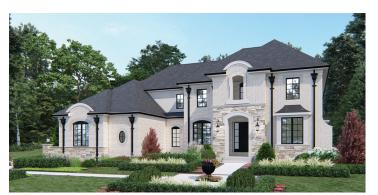

**EUROPEAN ECLECTIC** 

## THE CASTELLA

4,646-4,691 Sq. Ft. | 4 Bedrooms | 3.5 Baths

Revised 1/1/23 | 13001 23 Mile Road, Suite 200, Shelby Township, MI 48315 | info@CranbrookCustomHomes | CranbrookCustomHomes.com

This depiction represents an artist's conception of the elevation and floor plan and is not intended to be an exact representation or show specific detailing. Plans remain subject to change without notice. Drawings are not to scale. All measurements shown are approximate and not necessarily to scale. Location, size and construction of doors, windows, wall, replaces and any other items depicted may vary depending on elevation preference or choice of options and are subject to change without notice. Some options and elevations shown may not be available in every neighborhood; see Sales Manager for details. Due to normal construction tolerances, the room sizes shown may vary slightly. The Builder may change home design, materials, features and methods of construction without prior notice. Model homes may contain some optional features not available through the Builder.