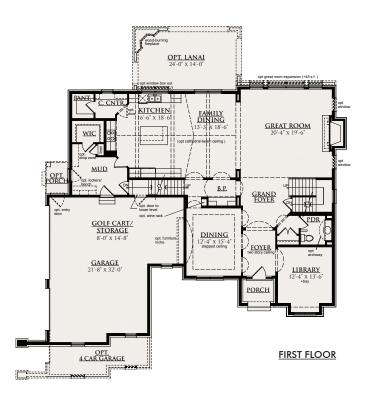

## THE CASTELLA

4,646-4,691 Sq. Ft. | 4 Bedrooms | 3.5 Baths

Revised 1/1/23 | 13001 23 Mile Road, Suite 200, Shelby Township, MI 48315 | info@CranbrookCustomHomes | CranbrookCustomHomes.com

This depiction represents an artist's conception of the elevation and floor plan and is not intended to be an exact representation or show specific detailing. Plans remain subject to change without notice. Drawings are not to scale. All measurements shown are approximate and not necessarily to scale. Location, size and construction of doors, windows, wall, replaces and any other items depicted may vary depending on elevation preference or choice of options and are subject to change without notice. Some options and elevations shown may not be available in every neighborhood; see Sales Manager for details. Due to normal construction tolerances, the room sizes shown may vary slightly. The Builder may change home design, materials, features and methods of construction without prior notice. Model homes may contain some optional features not available through the Builder.