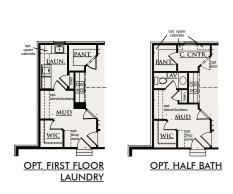

## THE CASTELLA

4,646-4,691 Sq. Ft. | 4 Bedrooms | 3.5 Baths

Revised 1/1/23 | 13001 23 Mile Road, Suite 200, Shelby Township, MI 48315 | info@CranbrookCustomHomes | CranbrookCustomHomes.com

This depiction represents an artist's conception of the elevation and floor plan and is not intended to be an exact representation or show specific detailing. Plans remain subject to change without notice. Drawings are not to scale. All measurements shown are approximate and not necessarily to scale. Location, size and construction of doors, windows, wall, replaces and any other items depicted may vary depending on elevation preference or choice of options and are subject to change without notice. Some options and elevations shown may not be available in every neighborhood; see Sales Manager for details. Due to normal construction tolerances, the room sizes shown may vary slightly. The Builder may change home design, materials, features and methods of construction without prior notice. Model homes may contain some optional features not available through the Builder.