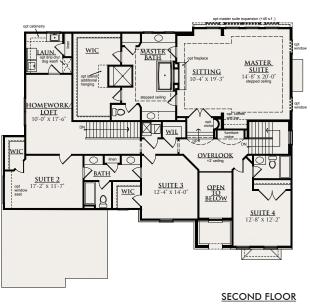

## THE CASTELLA

4,646-4,691 Sq. Ft. | 4 Bedrooms | 3.5 Baths

Revised 1/1/23 | 13001 23 Mile Road, Suite 200, Shelby Township, MI 48315 | info@CranbrookCustomHomes | CranbrookCustomHomes.com

This depiction represents an artist's conception of the elevation and floor plan and is not intended to be an exact representation or show specific detailing. Plans remain subject to change without notice. Drawings are not to scale. All measurements shown are approximate and not necessarily to scale. Location, size and construction of doors, windows, wall, replaces and any other items depicted may vary depending on elevation preference or choice of options and are subject to change without notice. Some options and elevations shown may not be available in every neighborhood; see Sales Manager for details. Due to normal construction tolerances, the room sizes shown may vary slightly. The Builder may change home design, materials, features and methods of construction without prior notice. Model homes may contain some optional features not available through the Builder.