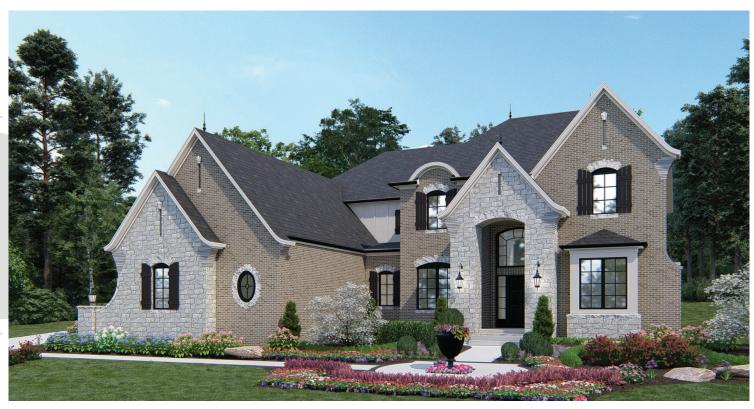

**EUROPEAN ECLECTIC** 

## THE CASTELLA

4,646-4,691 Sq. Ft. | 4 Bedrooms | 3.5 Baths

Revised 1/1/23 | 13001 23 Mile Road, Suite 200, Shelby Township, MI 48315 | info@CranbrookCustomHomes | CranbrookCustomHomes.com

This depiction represents an artist's conception of the elevation and floor plan and is not intended to be an exact representation or show specific detailing. Plans remain subject to change without notice. Drawings are not to scale. All measurements shown are approximate and not necessarily to scale. Location, size and construction of doors, windows, wall, replaces and any other items depicted may vary depending on elevation preference or choice of options and are subject to change without notice. Some options and elevations shown may not be available in every neighborhood; see Sales Manager for details. Due to normal construction tolerances, the room sizes shown may vary slightly. The Builder may change home design, materials, features and methods of construction without prior notice. Model homes may contain some optional features not available through the Builder.