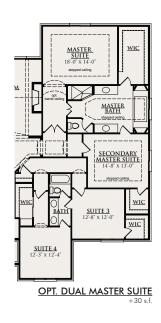

## THE CHARDONNAY

3,418-4,100 Sq. Ft. | 4-5 Bedrooms | 3.5-4.5 Baths

**EUROPEAN ROMANTIC** 

EUROPEAN ECLECTIC\*

**SHINGLE** 