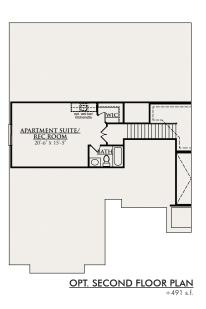

## THE CHARDONNAY

3,418-4,100 Sq. Ft. | 4-5 Bedrooms | 3.5-4.5 Baths

**EUROPEAN ROMANTIC** 

EUROPEAN ECLECTIC\*

**SHINGLE** 