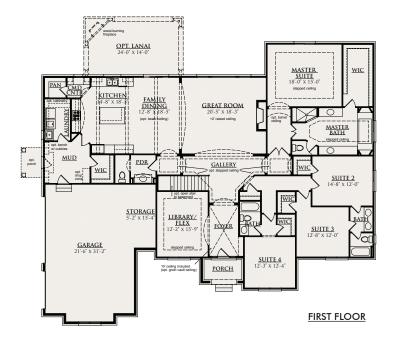

## THE CHARDONNAY

3,418-4,100 Sq. Ft. | 4-5 Bedrooms | 3.5-4.5 Baths

**EUROPEAN ROMANTIC** 

EUROPEAN ECLECTIC\*

**SHINGLE** 