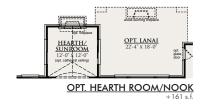

## THE CHARDONNAY

3,418-4,100 Sq. Ft. | 4-5 Bedrooms | 3.5-4.5 Baths

Revised 1/1/23 | 13001 23 Mile Road, Suite 200, Shelby Township, MI 48315 | info@CranbrookCustomHomes | CranbrookCustomHomes.com

This depiction represents an artist's conception of the elevation and floor plan and is not intended to be an exact representation or show specific detailing. Plans remain subject to change without notice. Drawings are not to scale. All measurements shown are approximate and not necessarily to scale. Location, size and construction of doors, windows, wall, replaces and any other items depicted may vary depending on elevation preference or choice of options and are subject to change without notice. Some options and elevations shown may not be available in every neighborhood; see Sales Manager for details. Due to normal construction tolerances, the room sizes shown may vary slightly. The Builder may change home design, materials, features and methods of construction without prior notice. Model homes may contain some optional features not available through the Builder.