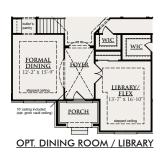

## THE CHARDONNAY

3,418-4,100 Sq. Ft. | 4-5 Bedrooms | 3.5-4.5 Baths

**EUROPEAN ROMANTIC** 

EUROPEAN ECLECTIC\*

**SHINGLE** 