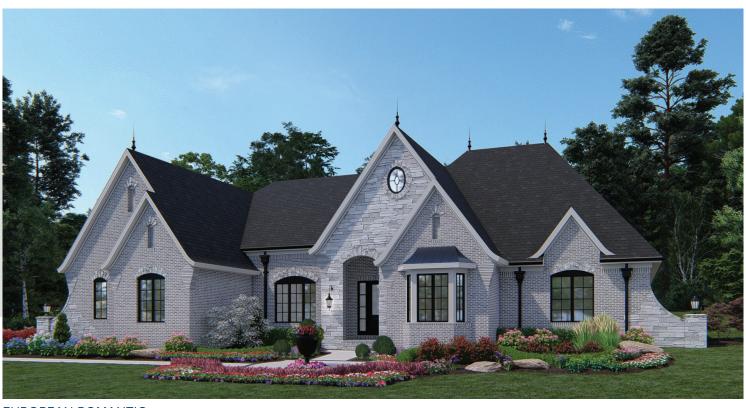

## THE CHARDONNAY

3,418-4,100 Sq. Ft. | 4-5 Bedrooms | 3.5-4.5 Baths

**EUROPEAN ROMANTIC** 

EUROPEAN ECLECTIC\*

**SHINGLE** 