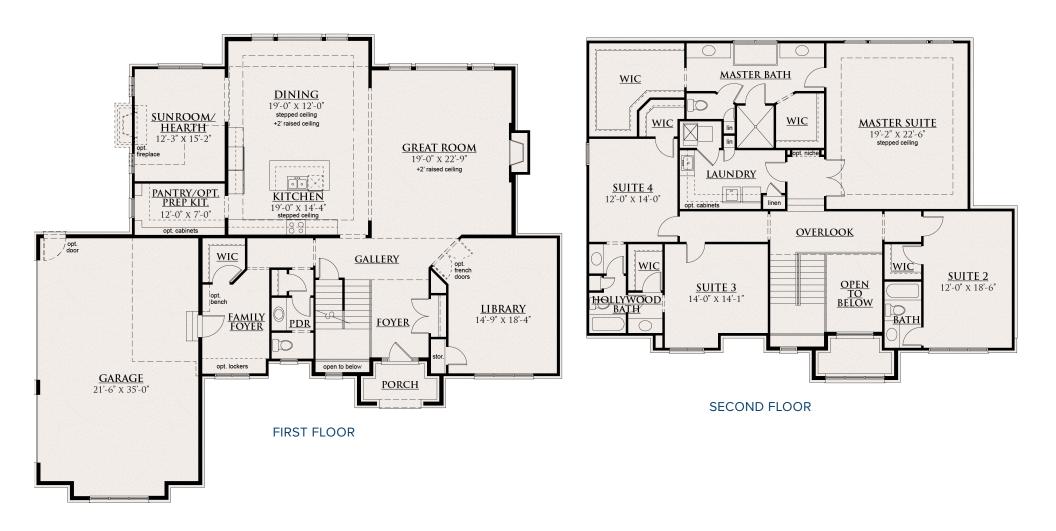

## Revised 1/25/23 | 13001 23 Mile Road, Suite 200, Shelby Township, MI 48315 | info@CranbrookCustomHomes | CranbrookCustomHomes.com

This depiction represents an artist's conception of the elevation and floor plan and is not intended to be an exact representation or show specific detailing. Plans remain subject to change without notice. Drawings are not to scale. All measurements shown are approximate and not necessarily to scale. Location, size and construction of doors, windows, wall and any other items depicted may vary depending on elevation preference or choice of options and are subject to change without notice. Elevation finishes represented including, but not limited to, lighting, door style, and landscaping may depict upgraded styles that are not included in elevation pricing. Some options and elevations shown may not be available in every neighborhood; see Sales Manager for details. Due to normal construction tolerances, the room sizes shown may vary slightly. The Builder may change home design, materials, features and methods of construction without prior notice. Model homes may contain some optional features not available through the Builder.