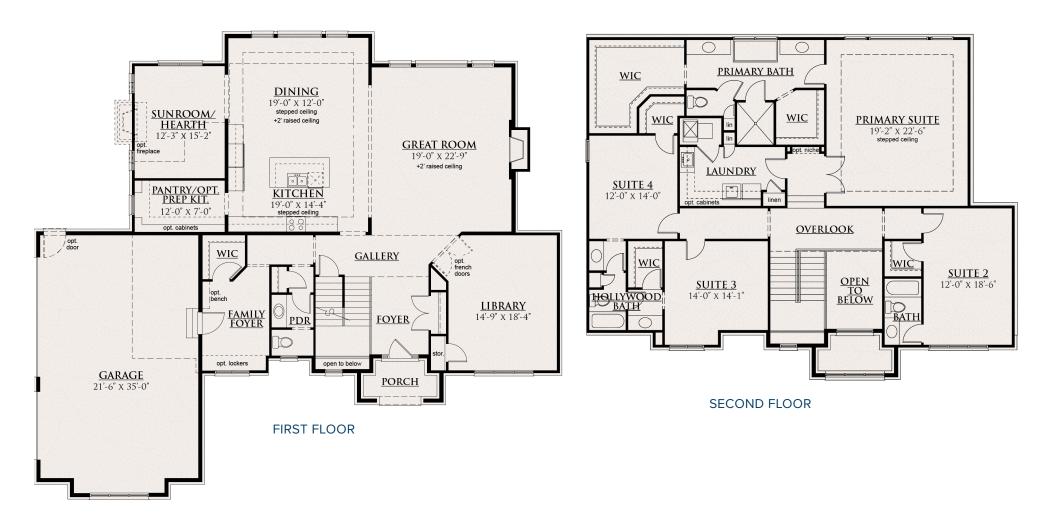

## THE GRANADA 4,428–4,864 Sq. Ft. | 4 Bedrooms | 3.5-4.5 Baths

FARMHOUSE MODERN

TUSCAN\*

CONTEMPORARY

## Revised 4/10/2024 | 13001 23 Mile Road, Suite 200, Shelby Township, MI 48315 | info@CranbrookCustomHomes | CranbrookCustomHomes.com

This depiction represents an artist's conception of the elevation and floor plan and is not intended to be an exact representation or show specific detailing. Plans remain subject to change without notice. Drawings are not to scale. All measurements shown are approximate and not necessarily to scale. Location, size and construction of doors, windows, wall and any other items depicted may vary depending on elevation preference or choice of options and are subject to change without notice. Elevation finishes represented including, but not limited to, lighting, door style, and landscaping may depict upgraded styles that are not included in elevation pricing. Some options and elevations shown may not be available in every neighborhood; see Sales Manager for details. Due to normal construction tolerances, the room sizes shown may vary slightly. The Builder may change home design, materials, features and methods of construction without prior notice. Model homes may contain some optional features not available through the Builder.