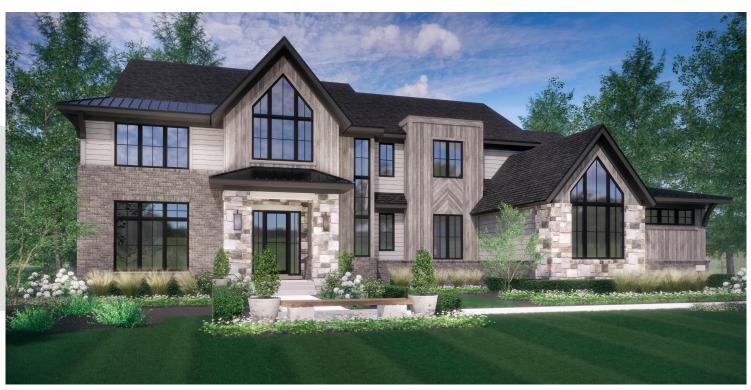

## THE GRANADA 4,428–4,864 Sq. Ft. | 4 Bedrooms | 3.5-4.5 Baths

FARMHOUSE MODERN

TUSCAN\*

CONTEMPORARY