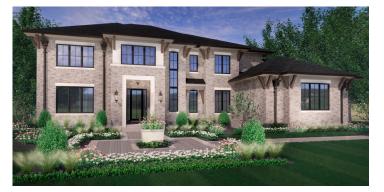

## THE GRANADA 4,428–4,864 Sq. Ft. | 4 Bedrooms | 3.5-4.5 Baths

FARMHOUSE MODERN

TUSCAN\*

CONTEMPORARY