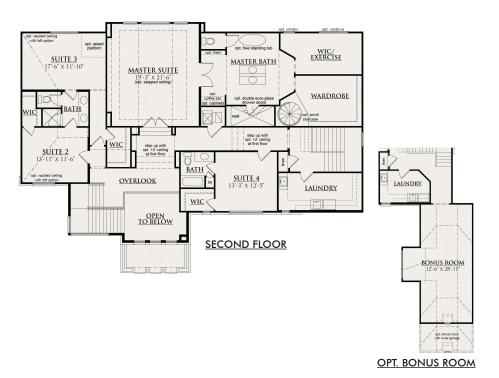

**TUSCAN** 

TRADITIONAL\* CONTEMPORARY

Revised 1/1/23 | 13001 23 Mile Road, Suite 200, Shelby Township, MI 48315 | info@CranbrookCustomHomes | CranbrookCustomHomes.com

This depiction represents an artist's conception of the elevation and floor plan and is not intended to be an exact representation or show specific detailing. Plans remain subject to change without notice. Drawings are not to scale. All measurements shown are approximate and not necessarily to scale. Location, size and construction of doors, windows, wall, replaces and any other items depicted may vary depending on elevation preference or choice of options and are subject to change without notice. Some options and elevations shown may not be available in every neighborhood; see Sales Manager for details. Due to normal construction tolerances, the room sizes shown may vary slightly. The Builder may change home design, materials, features and methods of construction without prior notice. Model homes may contain some optional features not available through the Builder.