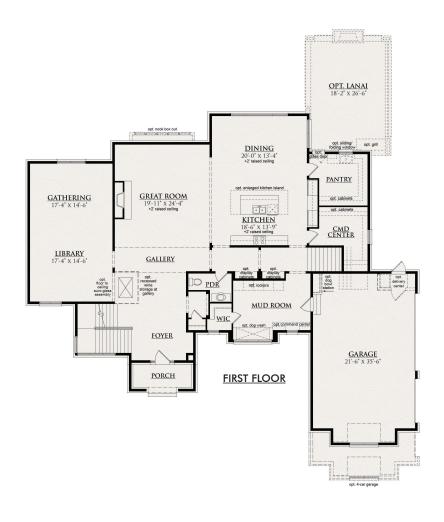

**TUSCAN** 

TRADITIONAL\* CONTEMPORARY

Revised 1/1/23 | 13001 23 Mile Road, Suite 200, Shelby Township, MI 48315 | info@CranbrookCustomHomes | CranbrookCustomHomes.com

This depiction represents an artist's conception of the elevation and floor plan and is not intended to be an exact representation or show specific detailing. Plans remain subject to change without notice. Drawings are not to scale. All measurements shown are approximate and not necessarily to scale. Location, size and construction of doors, windows, wall, replaces and any other items depicted may vary depending on elevation preference or choice of options and are subject to change without notice. Some options and elevations shown may not be available in every neighborhood; see Sales Manager for details. Due to normal construction tolerances, the room sizes shown may vary slightly. The Builder may change home design, materials, features and methods of construction without prior notice. Model homes may contain some optional features not available through the Builder.