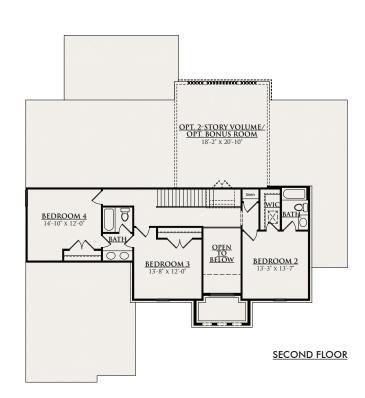

TUSCAN\*

FRENCH MANOR **CRAFTSMAN** 

FRENCH CHATEAU

Revised 1/1/23 | 13001 23 Mile Road, Suite 200, Shelby Township, MI 48315 | info@CranbrookCustomHomes | CranbrookCustomHomes.com

This depiction represents an artist's conception of the elevation and floor plan and is not intended to be an exact representation or show specific detailing. Plans remain subject to change without notice. Drawings are not to scale. All measurements shown are approximate and not necessarily to scale. Location, size and construction of doors, windows, wall, replaces and any other items depicted may vary depending on elevation preference or choice of options and are subject to change without notice. Some options and elevations shown may not be available in every neighborhood; see Sales Manager for details. Due to normal construction tolerances, the room sizes shown may vary slightly. The Builder may change home design, materials, features and methods of construction without prior notice. Model homes may contain some optional features not available through the Builder.