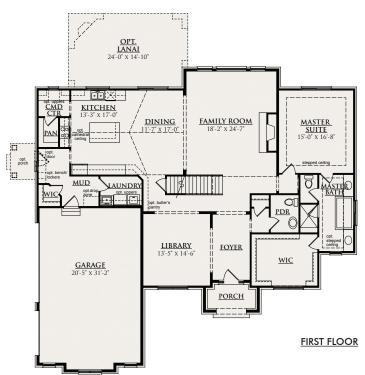

TUSCAN\*

FRENCH MANOR **CRAFTSMAN** 

FRENCH CHATEAU

Revised 1/1/23 | 13001 23 Mile Road, Suite 200, Shelby Township, MI 48315 | info@CranbrookCustomHomes | CranbrookCustomHomes.com

This depiction represents an artist's conception of the elevation and floor plan and is not intended to be an exact representation or show specific detailing. Plans remain subject to change without notice. Drawings are not to scale. All measurements shown are approximate and not necessarily to scale. Location, size and construction of doors, windows, wall, replaces and any other items depicted may vary depending on elevation preference or choice of options and are subject to change without notice. Some options and elevations shown may not be available in every neighborhood; see Sales Manager for details. Due to normal construction tolerances, the room sizes shown may vary slightly. The Builder may change home design, materials, features and methods of construction without prior notice. Model homes may contain some optional features not available through the Builder.