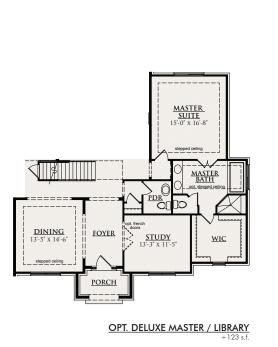

TUSCAN\*

FRENCH MANOR **CRAFTSMAN** 

FRENCH CHATEAU

Revised 1/1/23 | 13001 23 Mile Road, Suite 200, Shelby Township, MI 48315 | info@CranbrookCustomHomes | CranbrookCustomHomes.com

This depiction represents an artist's conception of the elevation and floor plan and is not intended to be an exact representation or show specific detailing. Plans remain subject to change without notice. Drawings are not to scale. All measurements shown are approximate and not necessarily to scale. Location, size and construction of doors, windows, wall, replaces and any other items depicted may vary depending on elevation preference or choice of options and are subject to change without notice. Some options and elevations shown may not be available in every neighborhood; see Sales Manager for details. Due to normal construction tolerances, the room sizes shown may vary slightly. The Builder may change home design, materials, features and methods of construction without prior notice. Model homes may contain some optional features not available through the Builder.