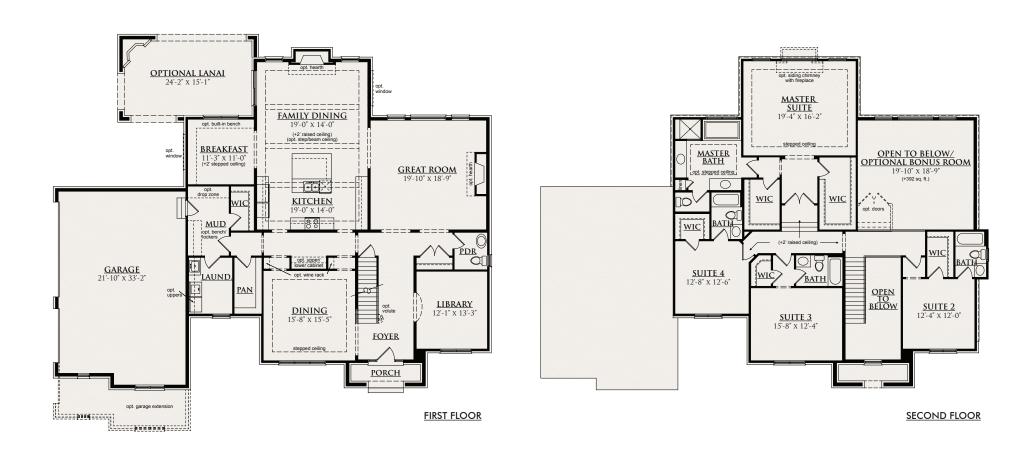

**CONTEMPORARY** 

FRENCH COLONIAL\*

TUSCAN

NOUVEAU TRADITIONAL

Revised 1/1/23 | 13001 23 Mile Road, Suite 200, Shelby Township, MI 48315 | info@CranbrookCustomHomes | CranbrookCustomHomes.com

This depiction represents an artist's conception of the elevation and floor plan and is not intended to be an exact representation or show specific detailing. Plans remain subject to change without notice. Drawings are not to scale. All measurements shown are approximate and not necessarily to scale. Location, size and construction of doors, windows, wall, replaces and any other items depicted may vary depending on elevation preference or choice of options and are subject to change without notice. Some options and elevations shown may not be available in every neighborhood; see Sales Manager for details. Due to normal construction tolerances, the room sizes shown may vary slightly. The Builder may change home design, materials, features and methods of construction without prior notice. Model homes may contain some optional features not available through the Builder.