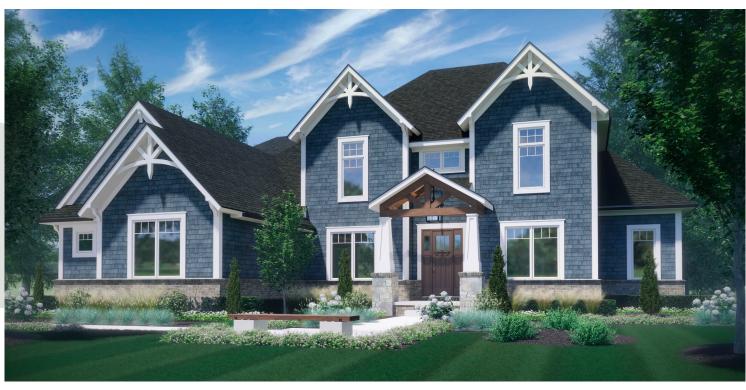

COASTAL SHINGLE





TUSCAN\* CONTEMPORARY

## THE LUCERNE

3.532-4,064 Sq. Ft. | 4 Bedrooms | 3.5 Baths





Revised 1/27/23 | 13001 23 Mile Road, Suite 200, Shelby Township, MI 48315 | info@CranbrookCustomHomes | CranbrookCustomHomes.com

This depiction represents an artist's conception of the elevation and floor plan and is not intended to be an exact representation or show specific detailing. Plans remain subject to change without notice. Drawings are not to scale. All measurements shown are approximate and not necessarily to scale. Location, size and construction of doors, windows, wall and any other items depicted may vary depending on elevation preference or choice of options and are subject to change without notice. Elevation finishes represented including, but not limited to, li