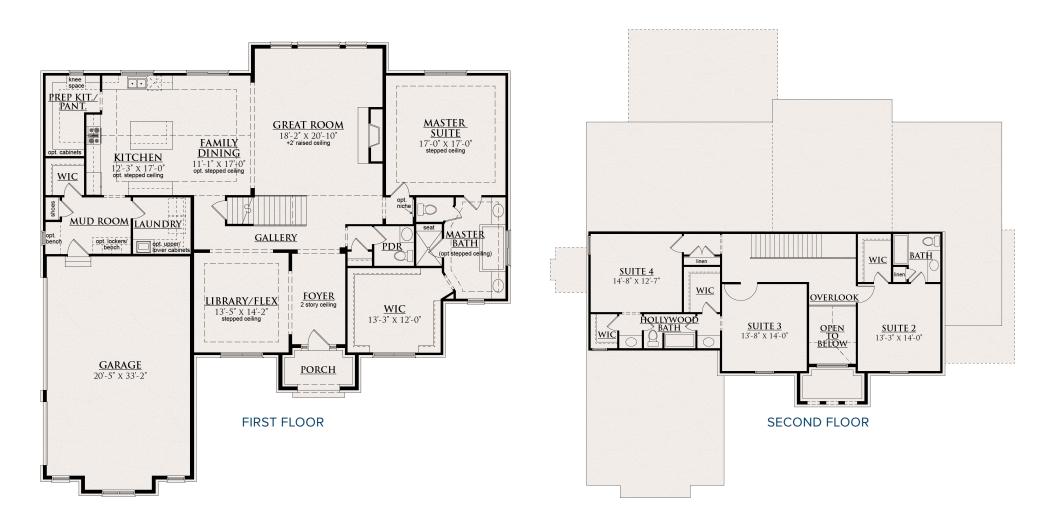

## THE LUCERNE

3.532-4,064 Sq. Ft. | 4 Bedrooms | 3.5 Baths

Revised 1/27/23 | 13001 23 Mile Road, Suite 200, Shelby Township, MI 48315 | info@CranbrookCustomHomes | CranbrookCustomHomes.com

This depiction represents an artist's conception of the elevation and floor plan and is not intended to be an exact representation or show specific detailing. Plans remain subject to change without notice. Drawings are not to scale. All measurements shown are approximate and not necessarily to scale. Location, size and construction of doors, windows, wall and any other items depicted may vary depending on elevation preference or choice of options and are subject to change without notice. Elevation finishes represented including, but not limited to, lighting, door style, and landscaping may depict upgraded styles that are not included in elevation pricing. Some options and elevations shown may not be available in every neighborhood; see Sales Manager for details. Due to normal construction tolerances, the room sizes shown may vary slightly. The Builder may change home design, materials, features and methods of construction without prior notice. Model homes may contain some optional features not available through the Builder.