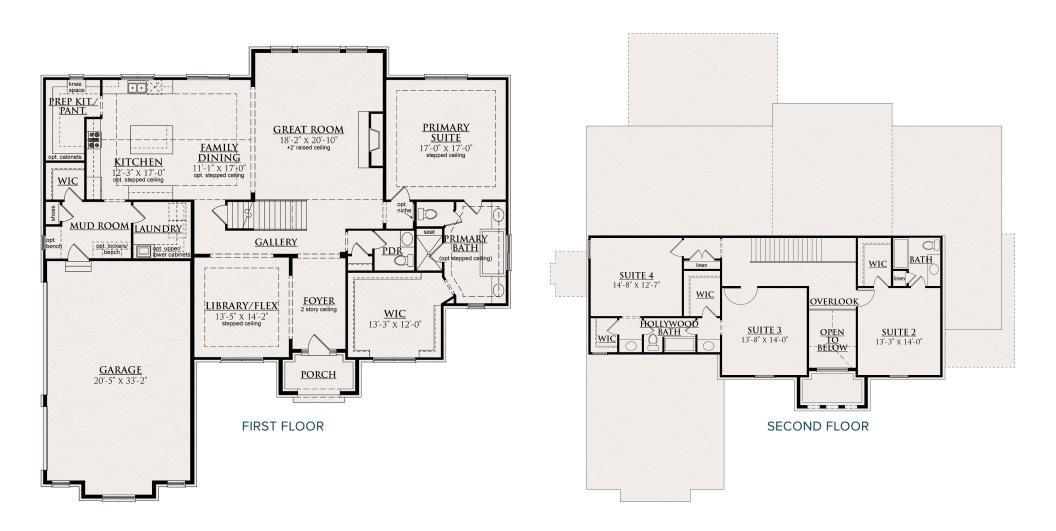

## Revised 4/10/24 | 13001 23 Mile Road, Suite 200, Shelby Township, MI 48315 | info@CranbrookCustomHomes | CranbrookCustomHomes.com

This depiction represents an artist's conception of the elevation and floor plan and is not intended to be an exact representation or show specific detailing. Plans remain subject to change without notice. Drawings are not to scale. All measurements shown are approximate and not necessarily to scale. Location, size and construction of doors, windows, wall and any other items depicted may vary depending on elevation preference or choice of options and are subject to change without notice. Elevation finishes represented including, but not limited to, lighting, door style, and landscaping may depict upgraded styles that are not included in elevation pricing. Some options and elevations shown may not be available in every neighborhood; see Sales Manager for details. Due to normal construction tolerances, the room sizes shown may vary slightly. The Builder may change home design, materials, features and methods of construction without prior notice. Model homes may contain some optional features not available through the Builder.