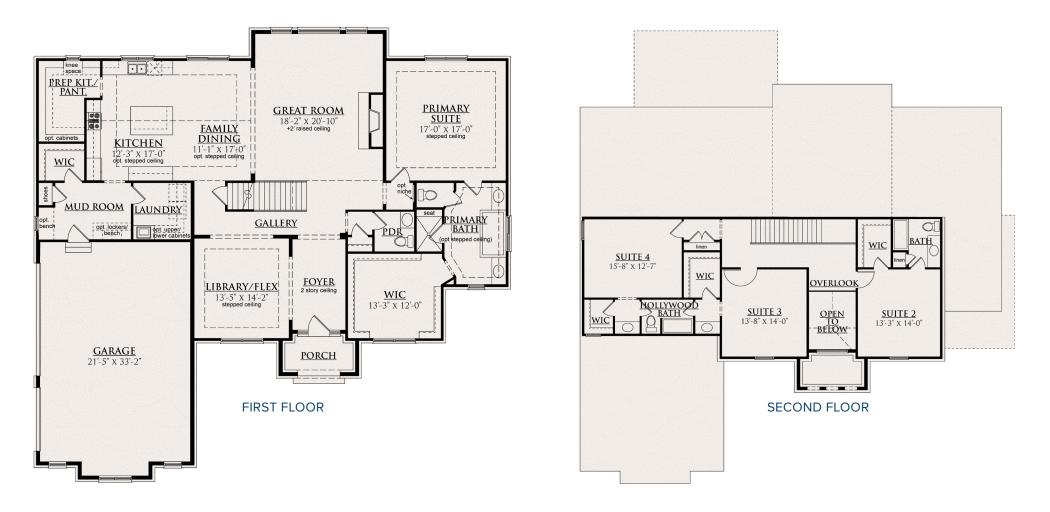

## Revised 5/8/24 | 13001 23 Mile Road, Suite 200, Shelby Township, MI 48315 | info@CranbrookCustomHomes | CranbrookCustomHomes.com

This depiction represents an artist's conception of the elevation and floor plan and is not intended to be an exact representation or show specific detailing. Plans remain subject to change without notice. Drawings are not to scale. All measurements shown are approximate and not necessarily to scale. Location, size and construction of doors, windows, wall and any other items depicted may vary depending on elevation preference or choice of options and are subject to change without notice. Elevation finishes represented including, but not limited to, lighting, door style, and landscaping may depict upgraded styles that are not included in elevation pricing. Some options and elevations shown may not be available in every neighborhood; see Sales Manager for details. Due to normal construction tolerances, the room sizes shown may vary slightly. The Builder may change home design, materials, features and methods of construction without prior notice. Model homes may contain some optional features not available through the Builder.