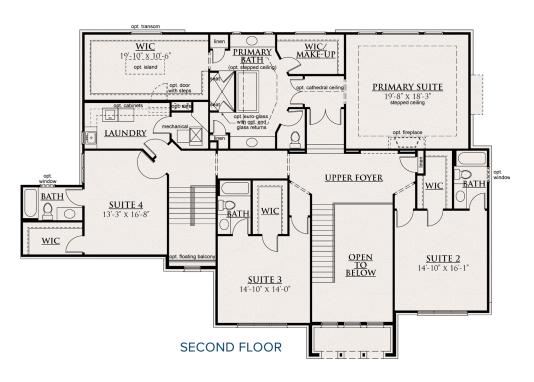

## FIRST FLOOR

Revised 4/10/24 | 13001 23 Mile Road, Suite 200, Shelby Township, MI 48315 | info@CranbrookCustomHomes | CranbrookCustomHomes.com

This depiction represents an artist's conception of the elevation and floor plan and is not intended to be an exact representation or show specific detailing. Plans remain subject to change without notice. Drawings are not to scale. All measurements shown are approximate and not necessarily to scale. Location, size and construction of doors, windows, wall and any other items depicted may vary depending on elevation preference or choice of options and are subject to change without notice. Elevation finishes represented including, but not limited to, lighting, door style, and landscaping may depict upgraded styles that are not included in elevation pricing. Some options and elevations shown may not be available in every neighborhood; see Sales Manager for details. Due to normal construction tolerances, the room sizes shown may vary slightly. The Builder may change home design, materials, features and methods of construction without prior notice. Model homes may contain some optional features not available through the Builder.