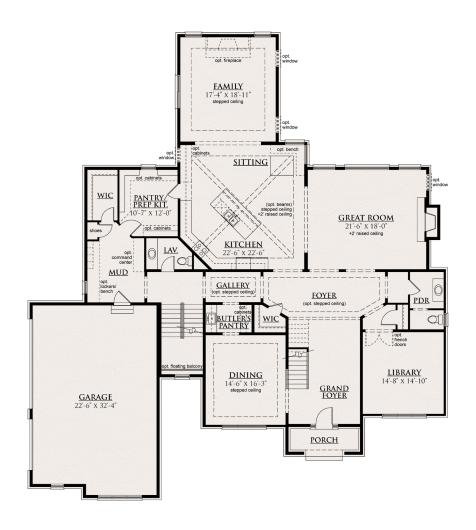

## FIRST FLOOR

Revised 4/10/24 | 13001 23 Mile Road, Suite 200, Shelby Township, MI 48315 | info@CranbrookCustomHomes | CranbrookCustomHomes.com

This depiction represents an artist's conception of the elevation and floor plan and is not intended to be an exact representation or show specific detailing. Plans remain subject to change without notice. Drawings are not to scale. All measurements shown are approximate and not necessarily to scale. Location, size and construction of doors, windows, wall and any other items depicted may vary depending on elevation preference or choice of options and are subject to change without notice. Elevation finishes represented including, but not limited to, lighting, door style, and landscaping may depict upgraded styles that are not included in elevation pricing. Some options and elevations shown may not be available in every neighborhood; see Sales Manager for details. Due to normal construction tolerances, the room sizes shown may vary slightly. The Builder may change home design, materials, features and methods of construction without prior notice. Model homes may contain some optional features not available through the Builder.