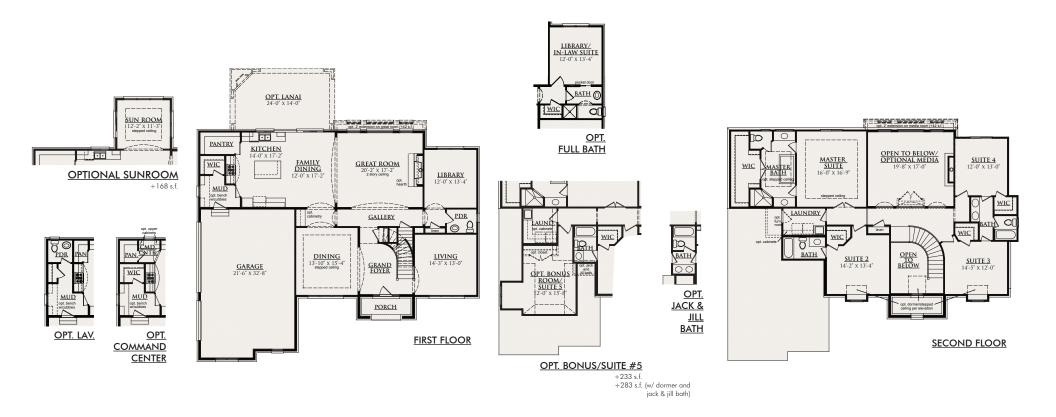

FRENCH CHATEAU

TUSCAN\*

FRENCH MANOR

Revised 1/1/23 | 13001 23 Mile Road, Suite 200, Shelby Township, MI 48315 | info@CranbrookCustomHomes | CranbrookCustomHomes.com

This depiction represents an artist's conception of the elevation and floor plan and is not intended to be an exact representation or show specific detailing. Plans remain subject to change without notice. Drawings are not to scale. All measurements shown are approximate and not necessarily to scale. Location, size and construction of doors, windows, wall, replaces and any other items depicted may vary depending on elevation preference or choice of options and are subject to change without notice. Some options and elevations shown may not be available in every neighborhood; see Sales Manager for details. Due to normal construction tolerances, the room sizes shown may vary slightly. The Builder may change home design, materials, features and methods of construction without prior notice. Model homes may contain some optional features not available through the Builder.