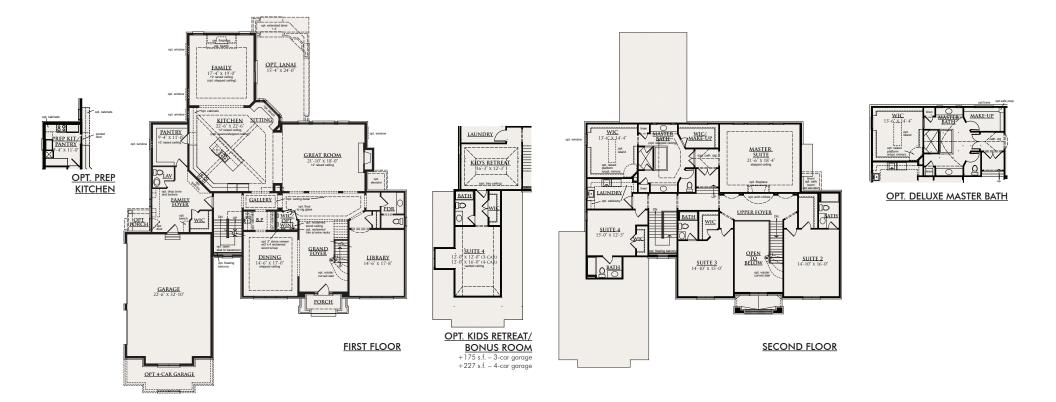

**ENGLISH MANOR** 

FRENCH COLONIAL\*

FRENCH CHATEAU

Revised 1/1/23 | 13001 23 Mile Road, Suite 200, Shelby Township, MI 48315 | info@CranbrookCustomHomes | CranbrookCustomHomes.com

This depiction represents an artist's conception of the elevation and floor plan and is not intended to be an exact representation or show specific detailing. Plans remain subject to change without notice. Drawings are not to scale. All measurements shown are approximate and not necessarily to scale. Location, size and construction of doors, windows, wall, replaces and any other items depicted may vary depending on elevation preference or choice of options and are subject to change without notice. Some options and elevations shown may not be available in every neighborhood; see Sales Manager for details. Due to normal construction tolerances, the room sizes shown may vary slightly. The Builder may change home design, materials, features and methods of construction without prior notice. Model homes may contain some optional features not available through the Builder.