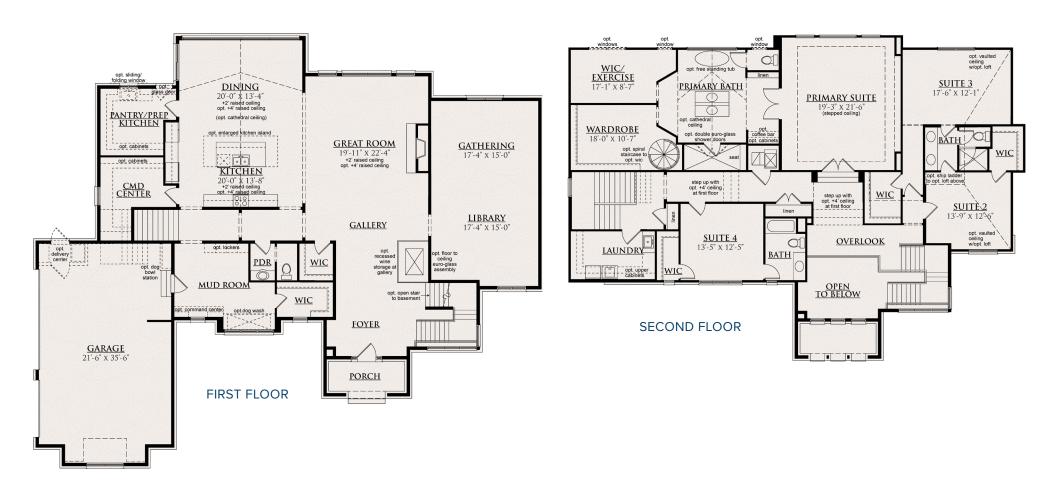

## THE PALISADE

5,714-6,835 Sq. Ft. | 4 Bedrooms | 3.5 Baths

Revised 4/10/2024 | 13001 23 Mile Road, Suite 200, Shelby Township, MI 48315 | info@CranbrookCustomHomes | CranbrookCustomHomes.com

This depiction represents an artist's conception of the elevation and floor plan and is not intended to be an exact representation or show specific detailing. Plans remain subject to change without notice. Drawings are not to scale. All measurements shown are approximate and not necessarily to scale. Location, size and construction of doors, windows, wall, replaces and any other items depicted may vary depending on elevation preference or choice of options and are subject to change without notice. Some options and elevations shown may not be available in every neighborhood; see Sales Manager for details. Due to normal construction tolerances, the room sizes shown may vary slightly. The Builder may change home design, materials, features and methods of construction without prior notice. Model homes may contain some optional features not available through the Builder.