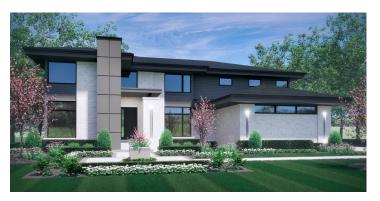

**COASTAL SHINGLE** 

TUSCAN\* CONTEMPORARY

## THE VALLECITO

4,681-4,805 Sq. Ft. | 4 Bedrooms | 3.5 Baths

Revised 4/10/2024 | 13001 23 Mile Road, Suite 200, Shelby Township, MI 48315 | info@CranbrookCustomHomes | CranbrookCustomHomes.com

This depiction represents an artist's conception of the elevation and floor plan and is not intended to be an exact representation or show specific detailing. Plans remain subject to change without notice. Drawings are not to scale. All measurements shown are approximate and not necessarily to scale. Location, size and construction of doors, windows, wall, replaces and any other items depicted may vary depending on elevation preference or choice of options and are subject to change without notice. Some options and elevations shown may not be available in every neighborhood; see Sales Manager for details. Due to normal construction tolerances, the room sizes shown may vary slightly. The Builder may change home design, materials, features and methods of construction without prior notice. Model homes may contain some optional features not available through the Builder.