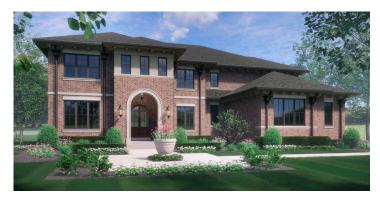

**COASTAL SHINGLE** 

TUSCAN\* CONTEMPORARY

## THE VALLECITO

4,681-4,805 Sq. Ft. | 4 Bedrooms | 3.5 Baths

Revised 4/10/2024 | 13001 23 Mile Road, Suite 200, Shelby Township, MI 48315 | info@CranbrookCustomHomes | CranbrookCustomHomes.com

This depiction represents an artist's conception of the elevation and floor plan and is not intended to be an exact representation or show specific detailing. Plans remain subject to change without notice. Drawings are not to scale. All measurements shown are approximate and not necessarily to scale. Location, size and construction of doors, windows, wall, replaces and any other items depicted may vary depending on elevation preference or choice of options and are subject to change without notice. Some options and elevations shown may not be available in every neighborhood; see Sales Manager for details. Due to normal construction tolerances, the room sizes shown may vary slightly. The Builder may change home design, materials, features and methods of construction without prior notice. Model homes may contain some optional features not available through the Builder.