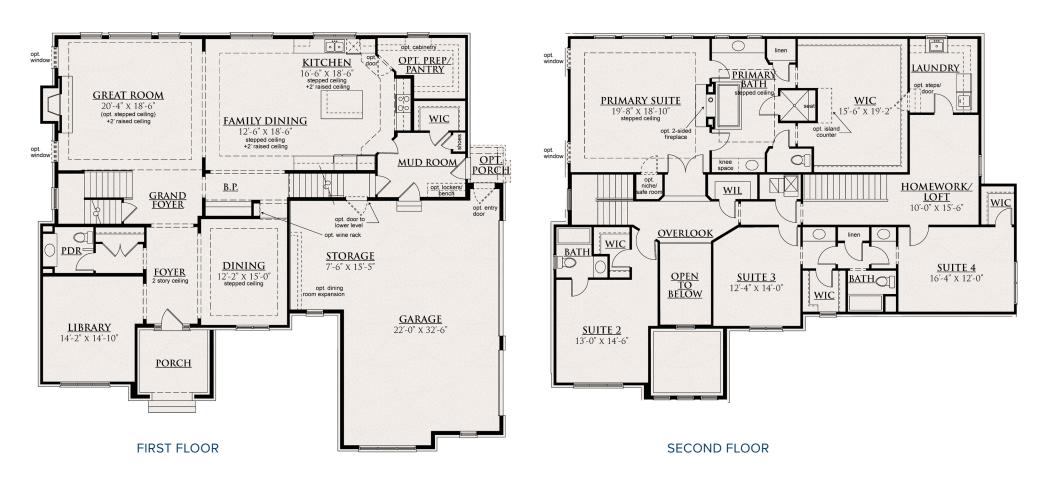

## THE VALLECITO

4,681-4,805 Sq. Ft. | 4 Bedrooms | 3.5 Baths

Revised 4/10/2024 | 13001 23 Mile Road, Suite 200, Shelby Township, MI 48315 | info@CranbrookCustomHomes | CranbrookCustomHomes.com

This depiction represents an artist's conception of the elevation and floor plan and is not intended to be an exact representation or show specific detailing. Plans remain subject to change without notice. Drawings are not to scale. All measurements shown are approximate and not necessarily to scale. Location, size and construction of doors, windows, wall, replaces and any other items depicted may vary depending on elevation preference or choice of options and are subject to change without notice. Some options and elevations shown may not be available in every neighborhood; see Sales Manager for details. Due to normal construction tolerances, the room sizes shown may vary slightly. The Builder may change home design, materials, features and methods of construction without prior notice. Model homes may contain some optional features not available through the Builder.