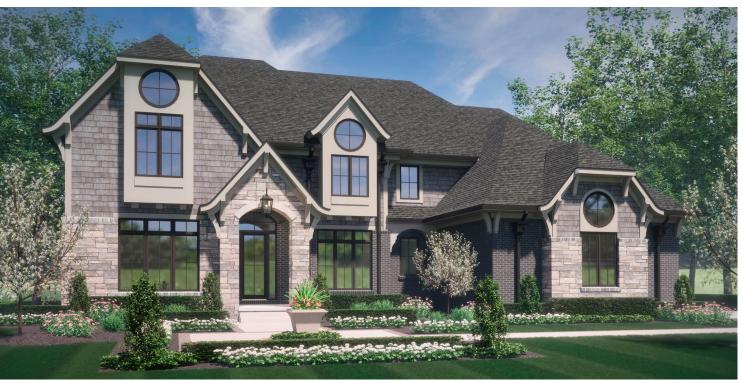

**COASTAL SHINGLE** 

TUSCAN\* CONTEMPORARY

## THE VALLECITO

4,681-4,805 Sq. Ft. | 4 Bedrooms | 3.5 Baths

Revised 4/10/2024 | 13001 23 Mile Road, Suite 200, Shelby Township, MI 48315 | info@CranbrookCustomHomes | CranbrookCustomHomes.com

This depiction represents an artist's conception of the elevation and floor plan and is not intended to be an exact representation or show specific detailing. Plans remain subject to change without notice. Drawings are not to scale. All measurements shown are approximate and not necessarily to scale. Location, size and construction of doors, windows, wall, replaces and any other items depicted may vary depending on elevation preference or choice of options and are subject to change without notice. Some options and elevations shown may not be available in every neighborhood; see Sales Manager for details. Due to normal construction tolerances, the room sizes shown may vary slightly. The Builder may change home design, materials, features and methods of construction without prior notice. Model homes may contain some optional features not available through the Builder.